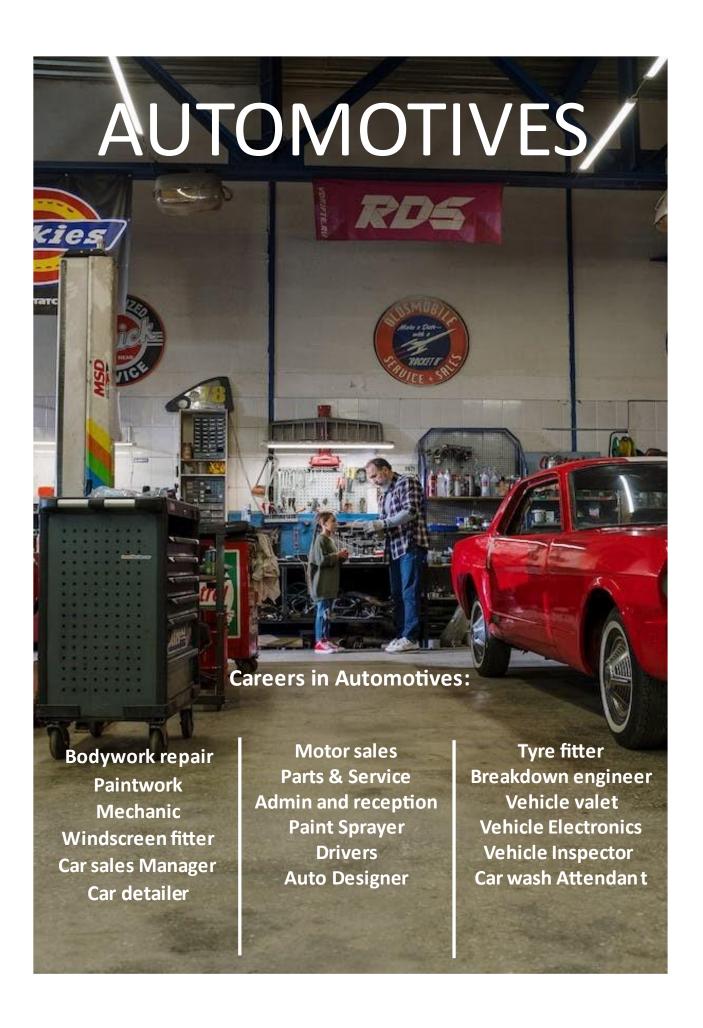

### Subjects and Career Ideas.



This document has been collated by EBP South from information available in the public domain - September 2022. Many of the subject posters in this document are available from the planitplus website: <a href="https://www.planitplus.net/Schools/SubjectCareerPosters/">https://www.planitplus.net/Schools/SubjectCareerPosters/</a> these were updated from the site in September 2023.

Should you require this document in a larger font or format, please contact your Career Practitioner or <a href="mailto:enquires@ebpsouth.co.uk">enquires@ebpsouth.co.uk</a>.



















































Careers using hair & barbering

Hairdresser Barber Salon Junior Beard stylist Salon Management Beauty Therapist Bridal Hair Specialist Teacher / Tutor
Celebrity stylist
Theatre actor stylist
Film actor stylist

























































































































# FILM AND MEDIA STUDIES

**Careers in Film & Media Studies:** 

Advertising
Copywriting
Community Arts
Games Developer
Events Manager
Film Critic

Researcher
Director
Producer
Journalist
Content Creator
Camera operator
Video Editor

Team Manager
PR / Marketing
TV Presenter
Product manager
Sales
Social media
Vlogger



















































## HOSPITALITY AND CATERING



**Careers using Hospitality & Catering** 

Chef
Pastry Chef
Waite